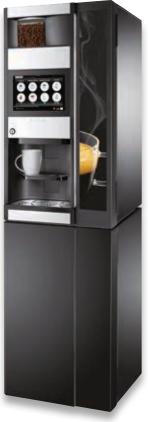

WHENEVER YOU NEED IT – WHEREVER YOU ARE

# 9100

# **ELEGANT DESIGN**

LED lights frame the Scandinavian elegance of the aluminum facia and help ensure that the machine is both user-friendly and energy efficient.

The 10" touch screen - offers a visual guide, making choices easier. The design and layout of the screen can also be fully customized to suit any environment.

Separate delivery points: Coffee, chocolate, and mixed drinks on the left, and hot water on the right.

A light path in the cup area helps ensure that the cup is placed in the correct position and cup sensors are also present to ensure the machine only vends when it knows a cup is there.

The spacious delivery area with adjustable cup holders allows you to fill coffee pots or thermo jugs.

LED lights frame the cup area which enhance the overall look and feel of the machine.