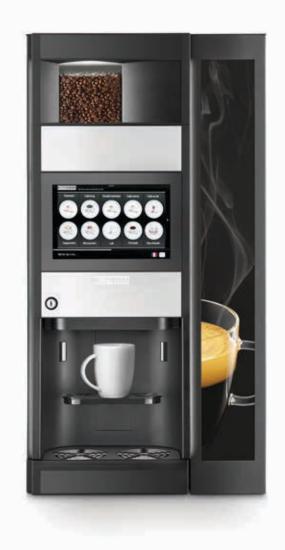

# 9100

# **COFFEE EXACTLY TO YOUR TASTE**

Espresso, cappuccino, caffe latte or a creamy hot chocolate - made just the way you like, simply by the touch of your finger.

# **ELEGANT DESIGN**

LED lights frame the Scandinavian elegance of the aluminum facia and help ensure that the machine is both user-friendly and energy efficient.

The 10" touch screen - offers a visual guide, making choices easier. The design and layout of the screen can also be fully customized to suit any environment.

Separate delivery points: Coffee, chocolate, and mixed drinks on the left, and hot water on the right.

A light path in the cup area helps ensure that the cup is placed in the correct position and cup sensors are also present to ensure the machine only vends when it knows a cup is there.

The spacious delivery area with adjustable cup holders allows you to fill coffee pots or thermo jugs.

LED lights frame the cup area which enhance the overall look and feel of the machine.