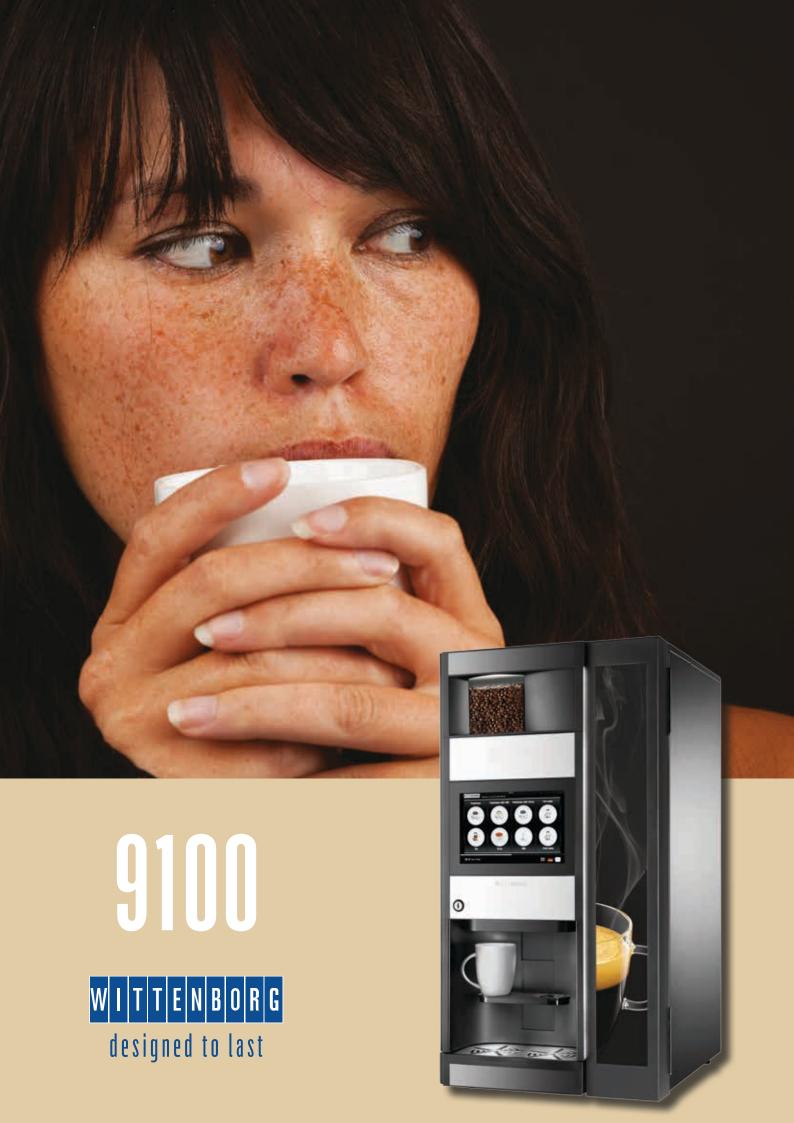

# 9100

# **USER-FRIENDLY TOUCH SCREEN**

There are many delicious drink choices available simply by touching the 10" HD screen.

# **COFFEE EXACTLY TO YOUR TASTE**

Espresso, cappuccino, caffe latte or a creamy hot chocolate - made just the way you like, simply by the touch of your finger.

# **ELEGANT DESIGN**

LED lights frame the Scandinavian elegance of the aluminum facia and help ensure that the machine is both user-friendly and energy efficient.

The 10" touch screen - offers a visual guide, making choices easier. The design and layout of the screen can also be fully customized to suit any environment.