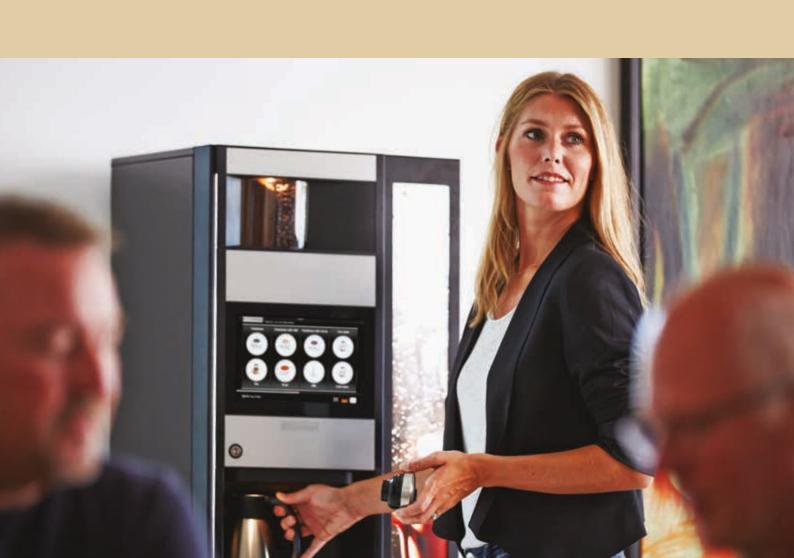

WHENEVER YOU NEED IT – WHEREVER YOU ARE

Separate delivery points: Coffee, chocolate, and mixed drinks on the left, and hot water on the right.

A light path in the cup area helps ensure that the cup is placed in the correct position and cup sensors are also present to ensure the machine only vends when it knows a cup is there.

The spacious delivery area with adjustable cup holders allows you to fill coffee pots or thermo jugs.

LED lights frame the cup area which enhance the overall look and feel of the machine.