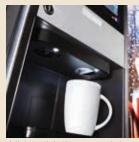

Separate delivery points: Coffee, chocolate, and mixed drinks on the left, and hot water on the right.

A light path in the cup area helps ensure that the cup is placed in the correct position and cup sensors are also present to ensure the machine only vends when it knows a cup is there.

The spacious delivery area with adjustable cup holders allows you to fill coffee pots or thermo jugs.

LED lights frame the cup area which enhance the overall look and feel of the machine.