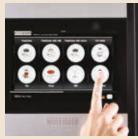

# **USER-FRIENDLY TOUCH SCREEN**

There are many delicious drink choices available simply by touching the 10" HD screen.

The user-friendly interface lets you prepare a drink just the way you like it, allowing you to make changes to the strength and amount of ingredients for a fully personalised drink experience.

WiFi and Bluetooth enabled on-screen information and entertainment.