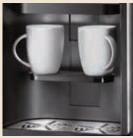

Separate delivery points: Coffee, chocolate, and mixed drinks on the left, and hot water on the right.

A light path in the cup area helps ensure that the cup is placed in the correct position and cup sensors are also present to ensure the machine only vends when it knows a cup is there.

The spacious delivery area with adjustable cup holders allows you to fill coffee pots or thermo jugs.

LED lights frame the cup area which enhance the overall look and feel of the machine.